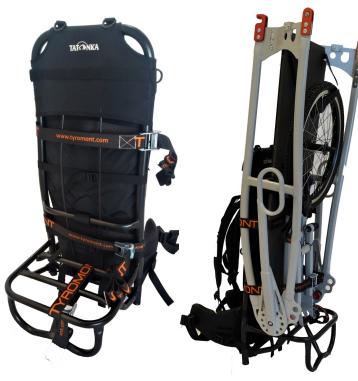

## **Carrying Case TYRmove**

Carrying Case incl. fixings straps

Transport of half **TYRAL** 

Comfortable, energy-saving carrying case for high alpine use.

Easily attach and carry rescue stretcher, divisible akja, vacuum mattress and other things.

Bike and drawbar also can be attached on the frame.

Your own backpack with the man's equipment can also be fixed.

The shoulder strap and hip belt of the Kraxe are well padded and serve as protection against pressure points. The V2 carrying system is dimensionally stable and durable.

No shifting of the load while walking - especially important in inaccessible terrain.

The load is fastened using three fixing straps with a stable clamp. Very robust and easy to use system.

Sturdy aluminum frame and comfortable carrying system enable versatile use - load capacity up to 50 kg.

A 25 cm deep arm with stand serves as the loading area.

The stand enables you to stand securely - even on uneven terrain. This also offers additional mounting o ptions.

Scope of delivery: one piece of carrying case TYRmove incl. 3 fixing straps.