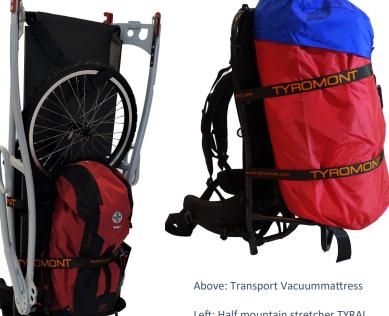

## **Carrying Case TYRmove**

Carrying Case incl. fixings straps

Transport of half **TYRAL** 

Comfortable, energy-saving carrying case for high alpine use.

Easily attach and carry rescue stretcher, divisible akja, vacuum mattress and other things.

Left: Half mountain stretcher TYRAL incl. wheel and personal backpack

| Art. Nr.  | 93802 (1 Piece)                   |                            |
|-----------|-----------------------------------|----------------------------|
| Dimesions | Length:<br>Width:<br>Stage space: | 780 mm<br>350 mm<br>250 mm |
| Weight    | 3.4kg                             |                            |
| Comments: | 2 pieces for each TYRAL necessary |                            |