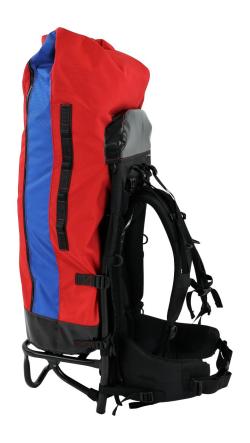

## **Transport Bag TYRmove**

The **transport bag TYRmove** in combination with the carrying Kraxe simplifies and facilitates the carrying of bulky and heavy loads.

The transport bag is firmly connected to the Kraxe TYRmove in a few simple steps and provides a secure and stable hold in any position.

**Shoulder strap and hip belt** of the Kraxe are well padded and serve as protection against pressure points. The V2 carrying system is dimensionally stable and durable. Thus, even with heavy loads and long climbs a back-friendly carrying is possible.

With a volume of **150 I** and the extremely strong **Cordura** fabric in combination with **tarpaulin** fabric, the transport bag is ideal for any use. The two side zippers allow an opening of the entire front front and so an easy filling and unloading of the bag.