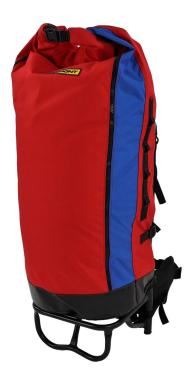

## **Transport Bag TYRmove**

The **transport bag TYRmove** in combination with the carrying Kraxe simplifies and facilitates the carrying of bulky and heavy loads.

The transport bag is firmly connected to the Kraxe TYRmove in a few simple steps and provides a secure and stable hold in any position.

With a volume of **150 I** and the extremely strong **Cordura** fabric in combination with **tarpaulin** fabric, the transport bag is ideal for any use. The two side zippers allow an opening of the entire front front and so an easy filling and unloading of the bag.