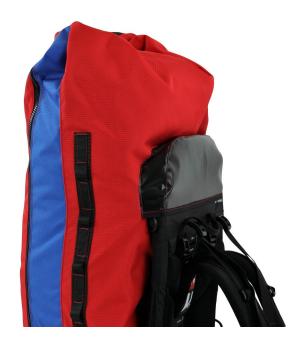

## **Transport Bag TYRmove**

The **transport bag TYRmove** in combination with the carrying Kraxe simplifies and facilitates the carrying of bulky and heavy loads.

The transport bag is firmly connected to the Kraxe TYRmove in a few simple steps and provides a secure and stable hold in any position.

With a volume of **150 I** and the extremely strong **Cordura** fabric in combination with **tarpaulin** fabric, the transport bag is ideal for any use. The two side zippers allow an opening of the entire front front and so an easy filling and unloading of the bag.