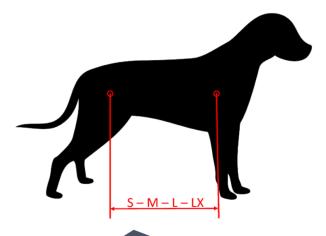

| Art. No.        | 93720 TYRliner                       | 93721 TACTICAL                        |
|-----------------|--------------------------------------|---------------------------------------|
| Dimension, e.g. | Size S ca. 38 cm<br>Size L ca. 48 cm | Size M ca. 43 cm<br>Size XL ca. 53 cm |
| Weight          | 530 g (size L)                       | 550 g (size XL)                       |
| Accessories     | Suspension for Dog Harness (#93724)  |                                       |