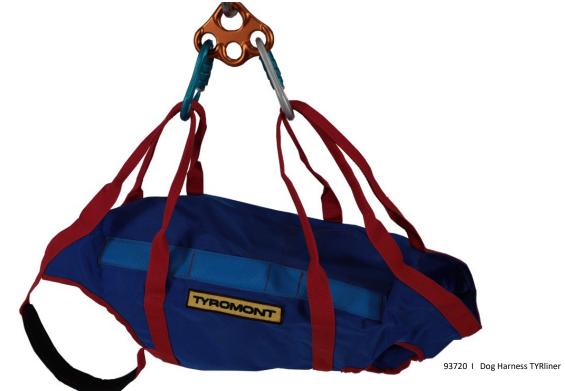

## Dog Harness TYRliner and TACTICAL

**Optimal carrying device** for the safe transport of even large **avalanche and rescue dogs** for rappelling up and down and with the permanently sewn suspension belts under a helicopter.

Made of high-strength Cordura fabric.

- Side belt reinforcement.
- Large Velcro surface on top for flexible size adjustment.
- Large leg openings and additional opening for males.
- Available in three different sizes.
   M / L / XL.
- Supplied with a small, space-saving transport bag.
- Suspension: Rigging plate with two carabiners optionally available (# 93724).

| Art. No.        | 93720 TYRliner                       | 93721 TACTICAL                        |
|-----------------|--------------------------------------|---------------------------------------|
| Dimension, e.g. | Size S ca. 38 cm<br>Size L ca. 48 cm | Size M ca. 43 cm<br>Size XL ca. 53 cm |
| Weight          | 530 g (size L)                       | 550 g (size XL)                       |
| Accessories     | Suspension for Dog Harness (#93724)  |                                       |