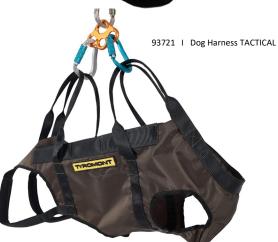

## Dog Harness TYRliner and TACTICAL

**Optimal carrying device** for the safe transport of even large **avalanche and rescue dogs** for rappelling up and down and with the permanently sewn suspension belts under a helicopter.

Made of high-strength Cordura fabric.

- Side belt reinforcement.
- Large Velcro surface on top for flexible size adjustment.
- Large leg openings and additional opening for males.
- Available in three different sizes.
   M / L / XL.
- Supplied with a small, space-saving transport bag.
- Suspension: Rigging plate with two carabiners optionally available (# 93724).

| Art. No.        | 93720 TYRliner                       | 93721 TACTICAL                        |
|-----------------|--------------------------------------|---------------------------------------|
| Dimension, e.g. | Size S ca. 38 cm<br>Size L ca. 48 cm | Size M ca. 43 cm<br>Size XL ca. 53 cm |
| Weight          | 530 g (size L)                       | 550 g (size XL)                       |
| Accessories     | Suspension for Dog Harness (#93724)  |                                       |