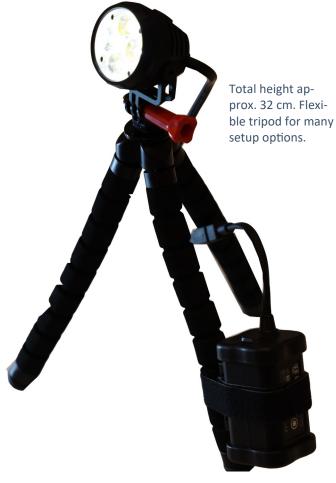

## **TYRled - Mobile LED Light**

**Easy to use** and can be attached to terrain, rocks and trees or on skis in winter (stuck in the snow) thanks to a flexible, rubber -armored tripod.

**Full interchangeability** of all parts thanks to the modular principle. Lamp head eg. can also be attached elsewhere using a Gopro bracket.

| Art. Nr.  | 93642 2100lm<br>93643 3200lm |        |
|-----------|------------------------------|--------|
| Dimension | Hight:                       | 320 mm |
| Weight    | Total:                       | 0,8 kg |
| Comment   |                              |        |