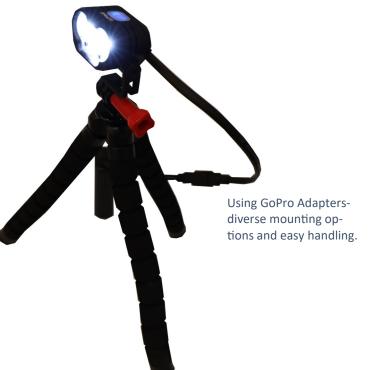

## **TYRled - Mobile LED Light**

**Easy to use** and can be attached to terrain, rocks and trees or on skis in winter (stuck in the snow) thanks to a flexible, rubber -armored tripod.

**Full interchangeability** of all parts thanks to the modular principle. Lamp head eg. can also be attached elsewhere using a Gopro bracket.