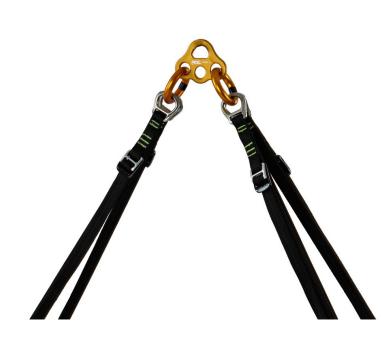

## 4f Adjustable Suspension TYRAL

Adjustable suspension for TYRAL mountain stretcher.

Adjustable suspension so that the patient lies as horizontally as possible in the stretcher.

Loops in the head and leg area can be adjusted from 30cm to 150cm.

The four adjustable slings allow the stretcher to be the stretcher can always be ideally aligned depending on the terrain and weight shift.

The suspension is attached to the 4 attachment points at the head/foot area using twistlock carabiners. The rope is attached by means of a rigger plate and carabiner.

All parts certified according to EN 354, EN 566 and EN 795 -B.

| Art. No.   | 93512                        |                       |
|------------|------------------------------|-----------------------|
| Dimensions | Length head:<br>Length foot: | 30-150 mm<br>30-150mm |
| Weight     |                              | 1,6 kg                |
| Comments   | Supplied with TYRbag pouch.  |                       |