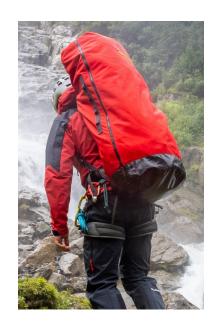

## **Backpack Vacuum Mattress EVO**

For easy transport of vacuum mattress, Isotherm Layer, Injury Bag LITE and the private equipment!

Depending on the pack size, the RollTop backpack can be quickly and easily minimized or enlarged.

By means of the zippers on the side, a simple filling and a quick removal is guaranteed.

Due to its robust outer material and close shear point, the backpack is suitable for bulky vacuum Mattresses and safe transport in the alpine terrain ideally suited.