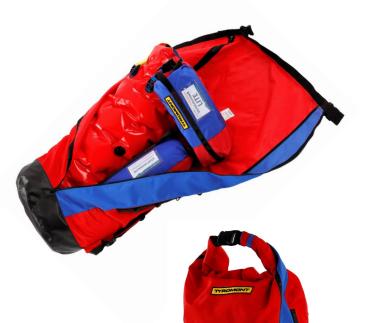

## **Backpack Vacuum Mattress EVO**

For easy transport of vacuum mattress, Isotherm Layer, Injury Bag LITE and the private equipment!

Depending on the pack size, the RollTop backpack can be quickly and easily minimized or enlarged.

By means of the zippers on the side, a simple filling and a quick removal is guaranteed.

Due to its robust outer material and close shear point, the backpack is suitable for bulky vacuum Mattresses and safe transport in the alpine terrain ideally suited.

- Padded shoulder straps
- Hip belt
- Chest strap
- Lateral fastening loops

| Art. No.   | 93725                            |                    |
|------------|----------------------------------|--------------------|
| Dimensions | Length:<br>Ø:                    | 1.150 mm<br>380 mm |
| Weight     |                                  | 1,2 kg             |
| Comments   | The backpack is delivered empty. |                    |