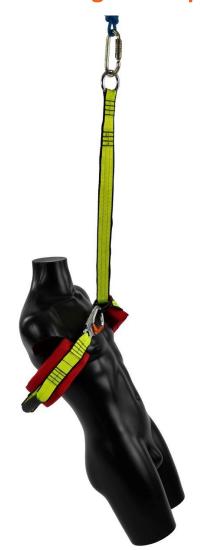

## **Rescue Sling TYRloop**

The **Rescue Sling TYRloop** is used for rescuing people in water and land emergency situations.

Due to the **one-size closure system** (Velcro/hook closure of the belt), the adjustment to the size of the person to be rescued is automatic or self-adjusting, and the patient's own weight ensures that it is securely wrapped around the patient.

The **integrated flotation device** with three external handholds allows rescue from water emergency situations.

This does not serve as a buoyancy aid for the patient, it only allows the rescue loop to float up.

Take care to avoid suspension trauma of the person to be rescued.

| Art. No.   | 93359                                                |                  |
|------------|------------------------------------------------------|------------------|
| Dimensions | Length total:<br>Length loop:                        | 2.200mm<br>900mm |
| Weight     | 0,7 kg                                               |                  |
| Remarks    | ÖNORM EN 1498 class A,<br>EASA CM-CS-005 simple PCDS |                  |