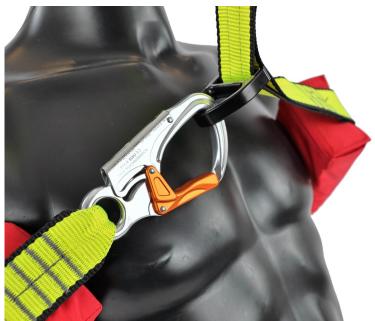

## **Rescue Sling TYRloop**

The **Rescue Sling TYRloop** is used for rescuing people in water and land emergency situations.

Due to the **one-size closure system** (Velcro/hook closure of the belt), the adjustment to the size of the person to be rescued is automatic or self-adjusting, and the patient's own weight ensures that it is securely wrapped around the patient.

Take care to avoid suspension trauma of the person to be rescued.

| Art. No.   | 93359                                                |                  |
|------------|------------------------------------------------------|------------------|
| Dimensions | Length total:<br>Length loop:                        | 2.200mm<br>900mm |
| Weight     | 0,7 kg                                               |                  |
| Remarks    | ÖNORM EN 1498 class A,<br>EASA CM-CS-005 simple PCDS |                  |