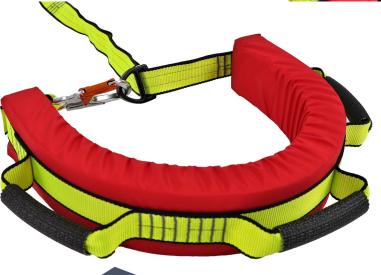

## **Rescue Sling TYRloop**

The **Rescue Sling TYRloop** is used for rescuing people in water and land emergency situations.

Due to the **one-size closure system** (Velcro/hook closure of the belt), the adjustment to the size of the person to be rescued is automatic or self-adjusting, and the patient's own weight ensures that it is securely wrapped around the patient.

The **integrated flotation device** with three external handholds allows rescue from water emergency situations.

This does not serve as a buoyancy aid for the patient, it only allows the rescue loop to float up.