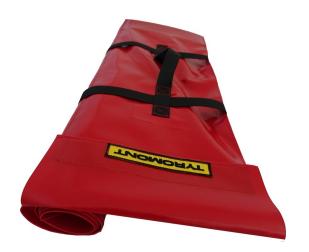

## **ANCOR POCKET WITH EDGE PROTECTOR**

**Robust bag** for ground anchoring - ground rails and pegs.

With **integrated edge protection** made of sturdy 640g / m<sup>2</sup> polyplane.

Wide range of use by simply resting and securing the mat on the eyelets using a cord at the attachment point.

Area of application forest, meadow and gravel area.

Artikel No.: 95104

Gewicht: 1,1 kg (without PEG, Ancor)

| •  |  |  |
|----|--|--|
| 11 |  |  |
|    |  |  |
| •  |  |  |

| Art. No.   | 95104             |                  |
|------------|-------------------|------------------|
| Dimensions | Length:<br>Width: | 1.250mm<br>750mm |
| Weight     |                   | 1,1 kg           |