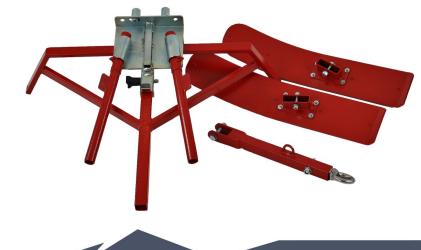

## Alpine Rescue Equipment

The coupling device can be attached directly to the

original pole-attachments of the Akja and is locked with the bayonet locking.

NEW: Easily attachable by a **detachable fixing plate**.

Due to the direct attachment to the snowmobile, the **Akja is guided very stable**. Lateral, multidirectional movable guiding skis at the coupling device increase the tilting

stability.

A hinge in the towing bar separates the movements of the snowmobile from the Akja. Thanks to this, the up and down or declining movements of the snowmobile are kept away from the Akja.

The coupling device can be **folded up** and stored at the safety bow of the snowmobile. Thus, the snow mobile can be operated without the disadvantages of a trailer. Only if it is necessary, the coupling device is taken from its storage and the Akja can be safely attached to it.

**Suitable for all TYROMONT Akja models**, due to the newly developed universal poles the coupling device could also be used with older Akja versions..

| Art. No.   | 93061                                                                                                                              |                              |
|------------|------------------------------------------------------------------------------------------------------------------------------------|------------------------------|
| Dimensions | Length:<br>Width:<br>Height:                                                                                                       | 1.100 mm<br>970 mm<br>440 mm |
| Weight     | 11,5 kg                                                                                                                            |                              |
| Comments   | To protect the injured person in<br>the rescue sled, <b>Akja Windshield</b><br><b>Cover</b> is highly recommended<br>(Art. 93063). |                              |