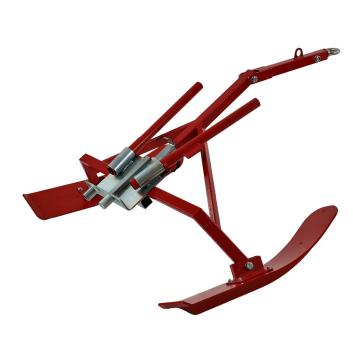

## Alpine Rescue Equipment

The coupling device can be attached directly to the

original pole-attachments of the Akja and is locked with the bayonet locking.

NEW: Easily attachable by a **detachable fixing plate**.

Due to the direct attachment to the snowmobile, the **Akja is guided very stable**. Lateral, multidirectional movable guiding skis at the coupling device increase the tilting

stability.

A hinge in the towing bar separates the movements of the snowmobile from the Akja. Thanks to this, the up and down or declining movements of the snowmobile are kept away from the Akja.

The coupling device can be **folded up** and stored at the safety bow of the snowmobile. Thus, the snow mobile can be operated without the disadvantages of a trailer. Only if it is necessary, the coupling device is taken from its storage and the Akja can be safely attached to it.

**Suitable for all TYROMONT Akja models**, due to the newly developed universal poles the coupling device could also be used with older Akja versions..

| Art. No.   | 93061                                                                                                                              |                              |
|------------|------------------------------------------------------------------------------------------------------------------------------------|------------------------------|
| Dimensions | Length:<br>Width:<br>Height:                                                                                                       | 1.100 mm<br>970 mm<br>440 mm |
| Weight     | 11,5 kg                                                                                                                            |                              |
| Comments   | To protect the injured person in<br>the rescue sled, <b>Akja Windshield</b><br><b>Cover</b> is highly recommended<br>(Art. 93063). |                              |