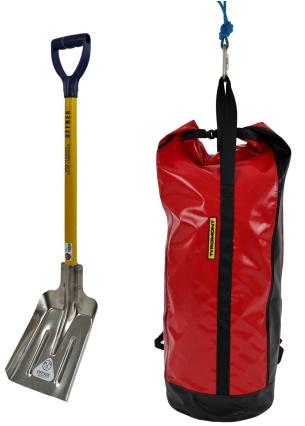

## **AVALANCHE RESCUE BACK- PACK SET**

For bases but also ski areas intended for quick transport by helicopter / quad to the place of use.

Area of use for planned searches on avalanche cones.

Consists of a large, **spacious backpack 150L** with two loops for helicopter / quad transport but also a backpack carrying system.

**10 sturdy aluminum shovels** with ergonomic wooden handles and T-handles for good power distribution when digging.

10 sets of aluminum probes. Assorted colors in red and black, each section 60cm - / probe parts with a total length of 4.2m - with the possibility of extension. Each can be extended if the probe is to be used for deeper snow depths. T-handle can be screwed on at the end for better handling when probing. The probe tip is permanently mounted.

| Art. Nr.  | 93910                                                        |
|-----------|--------------------------------------------------------------|
| Dimension | Hight: 120 cm<br>Width: 70 cm                                |
| Weight    | Total: 17 kg                                                 |
| Comment   | 10x shovels, 10x sets alu-probes with a total length of 4,2m |