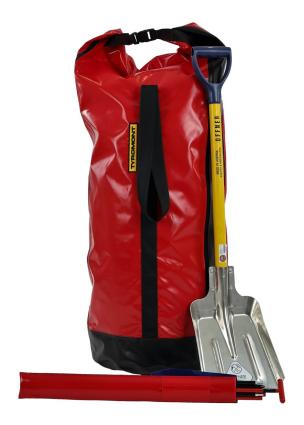

## **AVALANCHE RESCUE BACK- PACK SET**

For bases but also ski areas intended for quick transport by helicopter / quad to the place of use.

Area of use for planned searches on avalanche cones.

Consists of a large, **spacious backpack 150L** with two loops for helicopter / quad transport but also a backpack carrying system.

**10 sturdy aluminum shovels** with ergonomic wooden handles and T-handles for good power distribution when digging.

10 sets of aluminum probes. Assorted colors in red and black, each section 60cm - / probe parts with a total length of 4.2m - with the possibility of extension. Each can be extended if the probe is to be used for deeper snow depths. T-handle can be screwed on at the end for better handling when probing. The probe tip is permanently mounted.

| Art. Nr.  | 93910                                                        |
|-----------|--------------------------------------------------------------|
| Dimension | Hight: 120 cm<br>Width: 70 cm                                |
| Weight    | Total: 17 kg                                                 |
| Comment   | 10x shovels, 10x sets alu-probes with a total length of 4,2m |