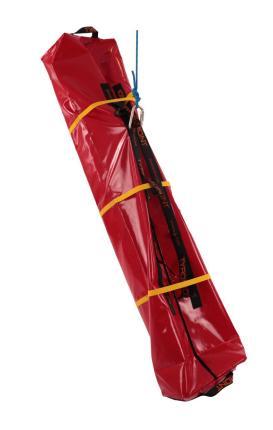

## SKI BAG MOUNTAIN RESCUE

The **ski bag mountain rescue** was designed for transporting **skis and poles** in the emergency vehicle or in the helicopter, the outer holding loops are used for transport by means of a rope. **It offers enough space for 4 pairs of skis and poles.** 

The **compact and robust ski bag** prevents the skis from getting stuck in the interior of a vehicle/helicopter.

Attached to the vehicle roof by means of suitable ski carriers, it protects the skis from road salt and grit.

The outer **straps** and **buckles** are made of **very robust** and durable metal, which allows the ski bag to be tied down to a minimum depending on the contents. Several carrying handles facilitate the loading/unloading of the vehicle. The use of **tarpaulin fabric** means that the ski bag is immediately ready for use again after a short cleaning.