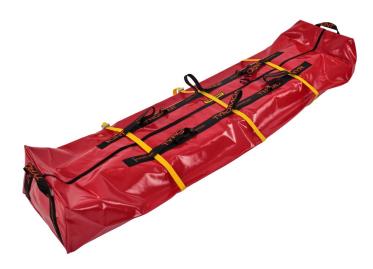

## SKI BAG MOUNTAIN RESCUE

The **ski bag mountain rescue** was designed for transporting **skis and poles** in the emergency vehicle or in the helicopter, the outer holding loops are used for transport by means of a rope. **It offers enough space for 4 pairs of skis and poles.** 

The **compact and robust ski bag** prevents the skis from getting stuck in the interior of a vehicle/helicopter.

Attached to the vehicle roof by means of suitable ski carriers, it protects the skis from road salt and grit.

The outer **straps** and **buckles** are made of **very robust** and durable metal, which allows the ski bag to be tied down to a minimum depending on the contents. Several carrying handles facilitate the loading/unloading of the vehicle. The use of **tarpaulin fabric** means that the ski bag is immediately ready for use again after a short cleaning.