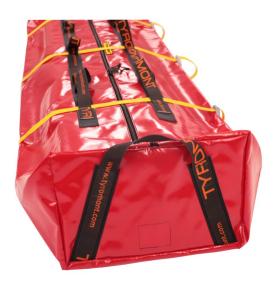

## SKI BAG MOUNTAIN RESCUE

The **ski bag mountain rescue** was designed for transporting **skis and poles** in the emergency vehicle or in the helicopter, the outer holding loops are used for transport by means of a rope. **It offers enough space for 4 pairs of skis and poles.** 

The **compact and robust ski bag** prevents the skis from getting stuck in the interior of a vehicle/helicopter.

Attached to the vehicle roof by means of suitable ski carriers, it protects the skis from road salt and grit.

The outer **straps** and **buckles** are made of **very robust** and durable metal, which allows the ski bag to be tied down to a minimum depending on the contents. Several carrying handles facilitate the loading/unloading of the vehicle. The use of **tarpaulin fabric** means that the ski bag is immediately ready for use again after a short cleaning.