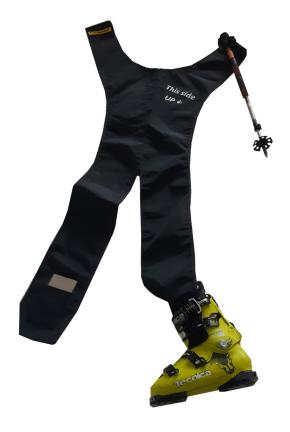

## AVALANCHE-TRAININGS-PAD "BODY"

PAD in **human form** in a high-quality fabric combination for realistic training.

**Easily transportable**; water-repellent material. Bag for the integration of a buried victim search device. The device should also be protected against the probe tip. (Avalanche search device not included)

**Fastening straps** for carabiners so that several pads can be linked together for simulation.

A **Recco RescueReflector** for the Recco search can also be attached to the fastening strap. (Recco Reflector not included) A 20x10cm aluminum plate is integrated in the leg area. This is used to simulate different substances.

**Ski poles or ski boots** can simply be **attached** to the pad, thus ensuring a realistic excavation situation.

Developed together with the **Tyrolean mountain rescue Team**.

| Art. Nr.  | 93921                             |
|-----------|-----------------------------------|
| Dimension | Length: 1.850 mm<br>Width: 500 mm |
| Weight    | 0,8 kg                            |
| Comment   |                                   |