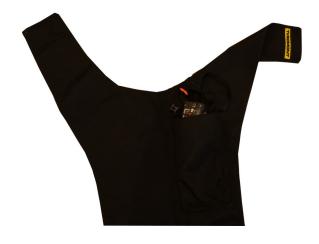

**Fastening straps** for carabiners so that several pads can be linked together for simulation.

A **Recco RescueReflector** for the Recco search can also be attached to the fastening strap. (Recco Reflector not included) A 20x10cm aluminum plate is integrated in the leg area. This is used to simulate different substances.