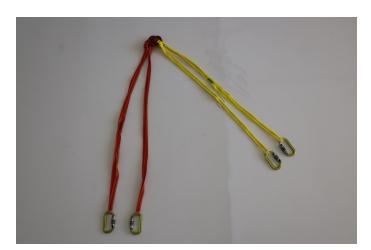

## Suspension PRO TYRAL

Sling leg area 120 cm; Orange 21mm Loop head area 100 cm; Yellow 21mm

Attachment of the stretcher using a Twistlock carabiner Attachment to the rope on 2 rigger plates and carabiners.

The suspension can be converted from a horizontal to a vertical suspension without tools.

Simply unthread the two yellow ribbon loops from the Riggingplate and use them for vertical lowering.

| Art. No.   | 93257                        |                  |
|------------|------------------------------|------------------|
| Dimensions | Length head:<br>Length food: | 100 cm<br>120 cm |
| Weight     |                              | 0,8 kg           |
| Comments   | Supplied with TYRbag.        |                  |