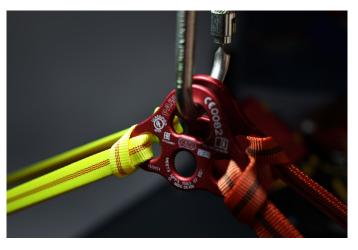

## Suspension PRO TYRAL

Sling leg area 120 cm; Orange 21mm Loop head area 100 cm; Yellow 21mm

Attachment of the stretcher using a Twistlock carabiner Attachment to the rope on 2 rigger plates and carabiners.