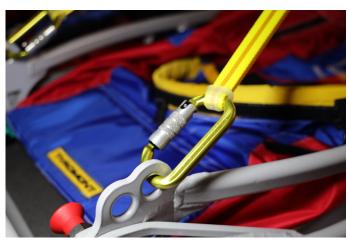

## Suspension PRO TYRAL

Sling leg area 120 cm; Orange 21mm Loop head area 100 cm; Yellow 21mm

Attachment of the stretcher using a Twistlock carabiner Attachment to the rope on 2 rigger plates and carabiners.