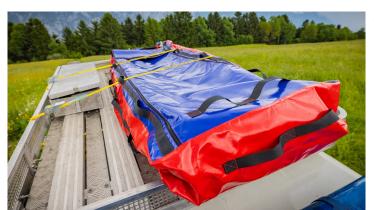

## TRANSPORTBAG TYRAL CAR

For **protected transport** and **safe storage** of the TYRAL mountain stretcher.

The transport bag TYRAL is made of waterproof tarpaulin fabric, which keeps the mountain stretcher dry and clean even during transport on the car roof.

There are two zippers on the opening flap. These can be opened over the entire length.

**Easy and quick loading / unloading** of the stretcher is thus enabled.

Circumferentially there are belt loops. These are provided for a safe fastening.