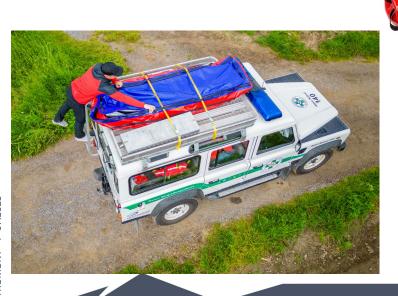

For fastening and transport on public roads, a lashing device must be used, which complies with the **ÖNORM EN 12195-2** standard.

When fastening, it must be ensured that not only the transport bag alone, but also the stretcher in the interior is tensioned down. The transport bag serves exclusively to protect the stretcher during transport.