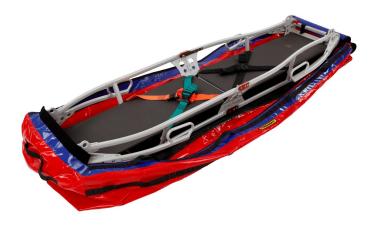

## TRANSPORTBAG TYRAL CAR

For **protected transport** and **safe storage** of the TYRAL mountain stretcher.

The transport bag TYRAL is made of waterproof tarpaulin fabric, which keeps the mountain stretcher dry and clean even during transport on the car roof.