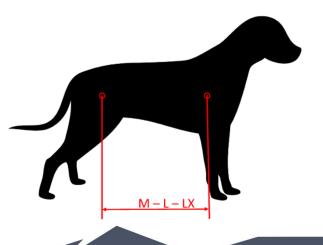

Made of high-strength Cordura fabric.

- Side belt reinforcement.
- Large Velcro surface on top for flexible size adjustment.
- Large leg openings and additional opening for males.
- Available in three different sizes.
  M / L / XL.
- Supplied with a small, space-saving transport bag.
- Suspension: Rigging plate with two carabiners optionally available (# 93724).

| Art. No.        | 93720 TYRliner                       | 93721 TACTICAL    |
|-----------------|--------------------------------------|-------------------|
| Dimension, e.g. | Size M ca. 43 cm<br>Size L ca. 48 cm | Size XL ca. 53 cm |
| Weight          | 530 g (size L)                       | 550 g (size XL)   |
| Accessories     | Suspension for Dog Harness (#93724)  |                   |