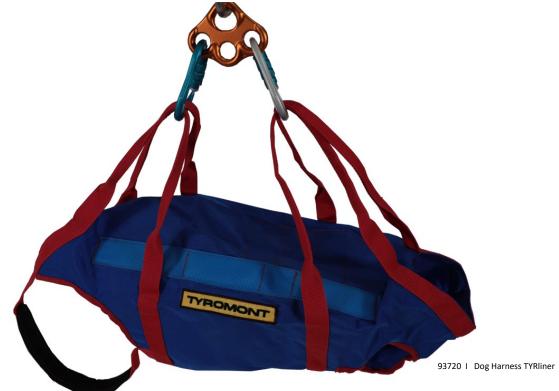

## **Dog Harness TYRliner and TACTICAL**

**Optimal carrying device** for the safe transport of even large **avalanche and rescue dogs** for rappelling up and down and with the permanently sewn suspension belts under a helicopter.

Made of high-strength Cordura fabric.

- Side belt reinforcement.
- Large Velcro surface on top for flexible size adjustment.
- Large leg openings and additional opening for males.
- Available in three different sizes.
  M / L / XL.
- Supplied with a small, space-saving transport bag.
- Suspension: Rigging plate with two carabiners optionally available (# 93724).

| Art. No.        | 93720 TYRliner                       | 93721 TACTICAL    |
|-----------------|--------------------------------------|-------------------|
| Dimension, e.g. | Size M ca. 43 cm<br>Size L ca. 48 cm | Size XL ca. 53 cm |
| Weight          | 530 g (size L)                       | 550 g (size XL)   |
| Accessories     | Suspension for Dog Harness (#93724)  |                   |