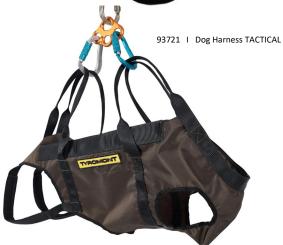

## **Dog Harness TYRliner and TACTICAL**

**Optimal carrying device** for the safe transport of even large **avalanche and rescue dogs** for rappelling up and down and with the permanently sewn suspension belts under a helicopter.

Made of high-strength Cordura fabric.

- Side belt reinforcement.
- Large Velcro surface on top for flexible size adjustment.
- Large leg openings and additional opening for males.
- Available in three different sizes.
  M / L / XL.
- Supplied with a small, space-saving transport bag.
- Suspension: Rigging plate with two carabiners optionally available (# 93724).

| Art. No.        | 93720 TYRliner                       | 93721 TACTICAL    |
|-----------------|--------------------------------------|-------------------|
| Dimension, e.g. | Size M ca. 43 cm<br>Size L ca. 48 cm | Size XL ca. 53 cm |
| Weight          | 530 g (size L)                       | 550 g (size XL)   |
| Accessories     | Suspension for Dog Harness (#93724)  |                   |