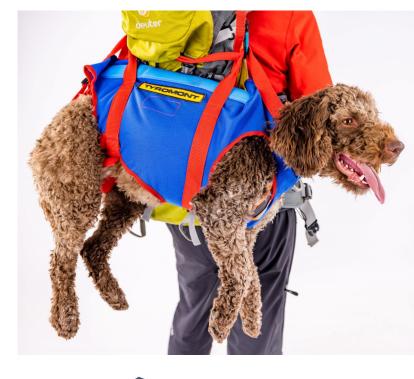

## Alpine Rescue Equipment

If there are **exposed sections** of trail or **sections secured with grating stairs** during hikes, you can transport your dog safely on your back with the help of the backpack holder in combination with the dog carrier TYRliner.

Even in case of injuries, the dog can be safely transported to the valley.

The two holding loops are simply **fixed to the shoulder straps of the backpack**. Then the dog carrier belt TYRliner can be hooked into the two carabiners.