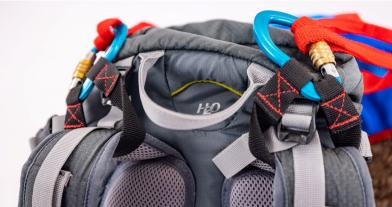

Even in case of injuries, the dog can be safely transported to the valley.

The two holding loops are simply **fixed to the shoulder straps of the backpack**. Then the dog carrier belt TYRliner can be hooked into the two carabiners.