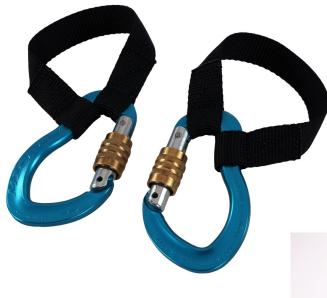

Even in case of injuries, the dog can be safely transported to the valley.

The two holding loops are simply **fixed to the shoulder straps of the backpack**. Then the dog carrier belt TYRliner can be hooked into the two carabiners.

| Art. No.   | 93737                     |        |
|------------|---------------------------|--------|
| Dimensions | Length:                   | 220 mm |
| Weight     |                           | 130 g  |
| Comments   | In pairs with carabiners. |        |