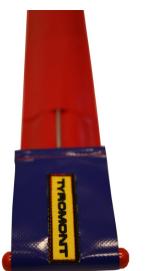

The avalanche probes are powder-coated in a special process, which significantly reduces the heat conduction of snow and aluminum and prevents the risk of freezing and freezing on the skin.

The individual avalanche probe elements are connected by **stable screw connections.** This prevents inaccuracies when probing.

A particular advantage of the screw connections is evident in **large-scale operations**. They make it possible to continue using the probe in the event of unavoidable damage to individual probe rods due to stored stones, pieces of wood, etc. or, in extreme cases, to remove replacement rods for several probes from one probe.