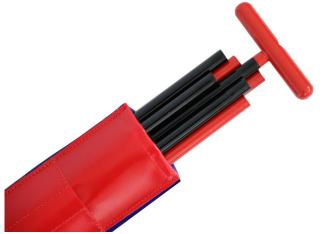

## AVALANCHE PROBE ALU with HANDLE

**7-part avalanche probe** for scheduled search use. Total length 4.20 m (60 cm per single rod).

Made from a robust special aluminum alloy, it is characterized by its accuracy when probing and its robustness.

Complete with robust probe pouch and key.

| Art. Nr.  | 93912                                       |
|-----------|---------------------------------------------|
| Dimension | Length: 4.200 mm<br>Length in parts: 620 mm |
| Weight    | 720 g                                       |
| Comment   |                                             |